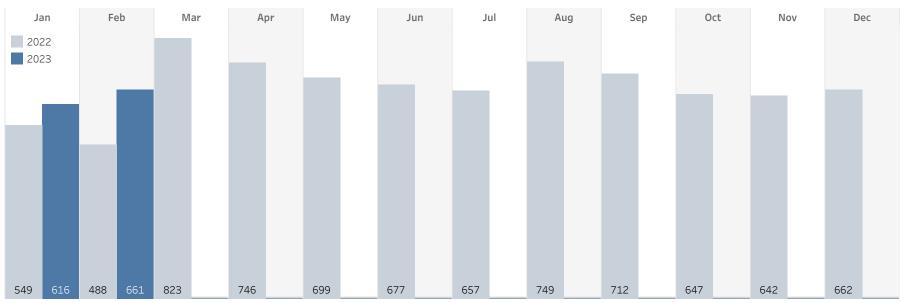

## **2023 District Case Filings**

Case filing data collected through the Court's CM/ECF system is published each month.

|               | Chapter 7 | Chapter 11 | Chapter 12 | Chapter 13 | Total BK | Reopened | Adversary |
|---------------|-----------|------------|------------|------------|----------|----------|-----------|
| January       | 382       | 0          | 0          | 234        | 616      | 14       | 18        |
| February      | 432       | 2          | 0          | 227        | 661      | 14       | 7         |
| March         |           |            |            |            |          |          |           |
| April         |           |            |            |            |          |          |           |
| May           |           |            |            |            |          |          |           |
| June          |           |            |            |            |          |          |           |
| July          |           |            |            |            |          |          |           |
| August        |           |            |            |            |          |          |           |
| September     |           |            |            |            |          |          |           |
| October       |           |            |            |            |          |          |           |
| November      |           |            |            |            |          |          |           |
| December      |           |            |            |            |          |          |           |
| Chapter Total | 814       | 2          | 0          | 461        | 1,277    | 28       | 25        |

## Comparison to 2022 Filings